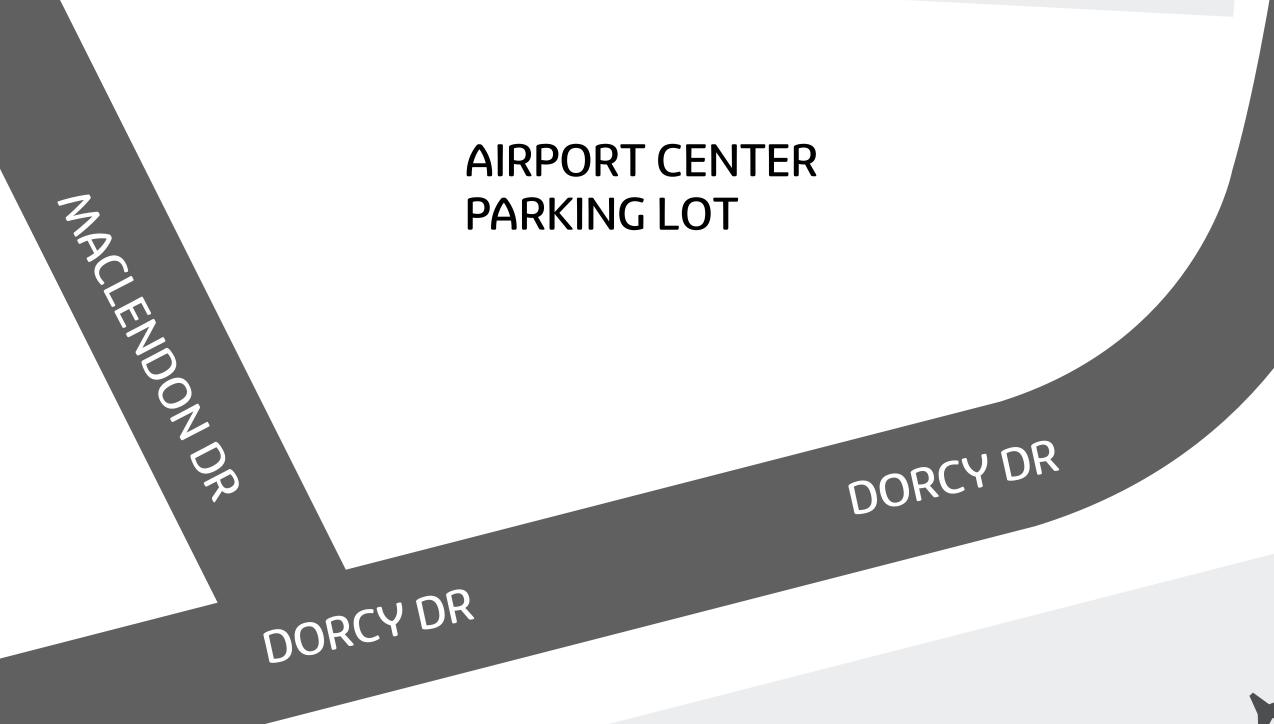

## **PARKING LOT**

CURBSIDE PICKUP

DORCY DR

**OWEN ROBERTS INTERNATIONAL AIRPORT** 

-SONOCIAN AND

FOSTERS

DORCY DR