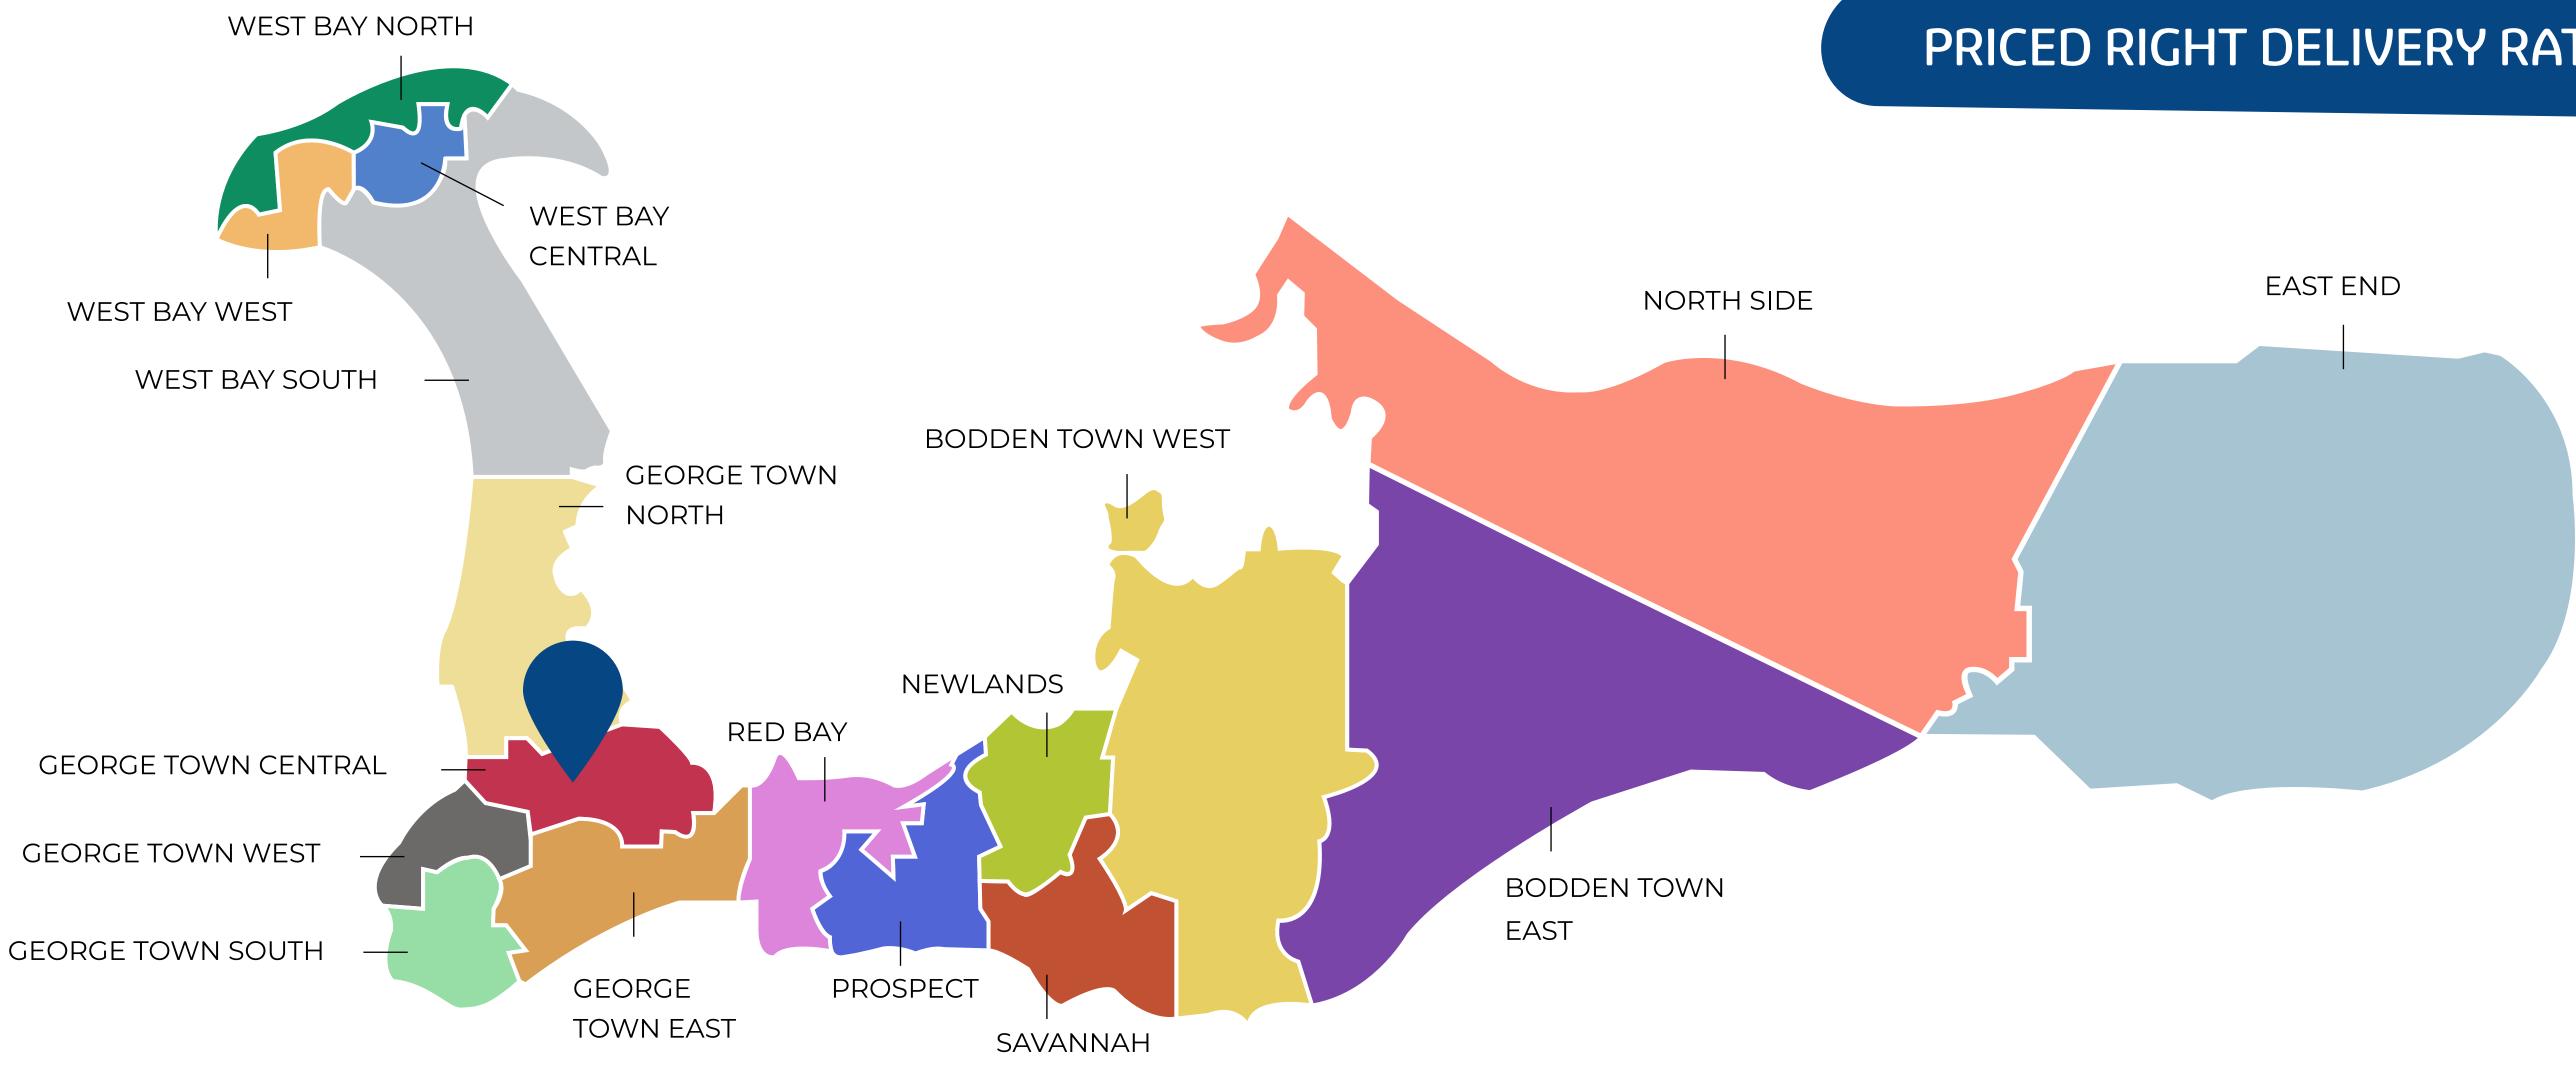

**DELIVERY RATES FROM PRICED RIGHT** (INCLUDING \$10 PICKING FEE)

WEST BAY NORTH - \$33.40 WEST BAY WEST - \$33.40 WEST BAY SOUTH - \$33.40 WEST BAY CENTRAL - \$33.40

GEORGE TOWN NORTH - \$29.50 GEORGE TOWN WEST - \$29.50 GEORGE TOWN CENTRAL - \$29.50 GEORGE TOWN SOUTH - \$29.50 GEORGE TOWN EAST - \$29.50

## PRICED RIGHT DELIVERY RATES

RED BAY - \$33.40 PROSPECT - \$33.40 SAVANNAH - \$33.40 NEWLANDS - \$38.60 BODDEN TOWN WEST -

\$38.60 BODDEN TOWN EAST - \$38.60 NORTH SIDE - \$42.50 EAST END - \$42.50